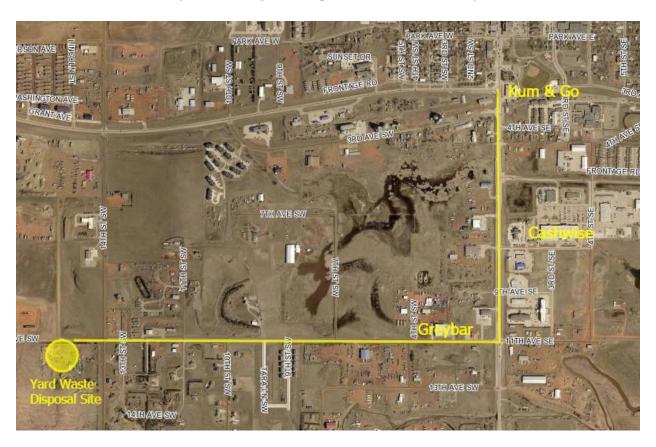

## Watford City Residential Yard Waste Disposal Site

City of Watford City (701)444-2533

## This site is open year-round for the use of Watford City area residents.

This site accepts yard waste including grass, plant residue, leaves, branches, roots and trees.