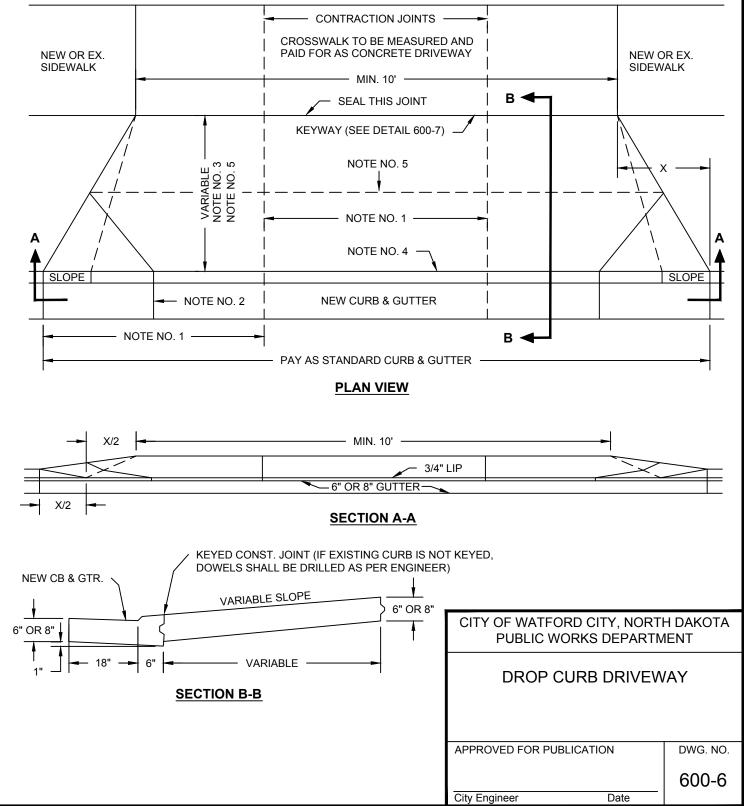

NOTE NO. 1 CENTER JOINT TO BE USED ON ALL DRIVEWAYS 18' IN WIDTH OR LESS. JOINT SHALL BE A KEYED CONSTRUCTION OR CONTRACTION JOINT SCORED 1/3 THE DEPTH OF THE CONCRETE. JOINT SHALL BE SEALED. DRIVEWAYS 19' TO 30' IN TOP WIDTH SHALL BE DIVIDED INTO 3 PARTS. DRIVEWAYS 31' AND LARGER SHALL BE DIVIDED INTO 4 PARTS.

NOTE NO. 2 THIS SHALL BE A CONTRACTION JOINT SCORED 1/3 THE DEPTH OF THE CONCRETE. JOINT SHALL BE SEALED.

NOTE NO. 3 WHEN THE DISTANCE IS 4.0' X = 2.0' WHEN THE DISTANCE IS 6.5' X = 3.0' WHEN THE DISTANCE IS 8.0' X = 4.0' WHEN THE DISTANCE IS 9.5' OR OVER X = 5.0' TO 6.0' AS DIRECTED BY ENGINEER

NOTE NO. 4 THIS JOINT IS OPTIONAL WHEN POURED CONTINUOUS.

NOTE NO. 5 WHEN THE LENGTH IS 9.5' OR OVER, A HORIZONTAL CONTRACTION JOINT SHALL BE SCORED OR SAWED. JOINT SHALL BE SEALED.