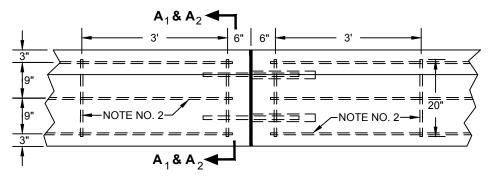

## **REINFORCED CURB & GUTTER PLAN VIEW**

**KEYED CONSTRUCTION JOINT DETAIL** 

CITY OF WATFORD CITY, NORTH DAKOTA PUBLIC WORKS DEPARTMENT

REINFORCED CURB & GUTTER

APPROVED FOR PUBLICATION

DWG. NO.

600-13 City Engineer

- 3/4" EXPANSION WITH 3/4"x24" SMOOTH DOWELS & 16" PAPER TUBES. DOWELS SHALL BE GREASED THE FULL NOTE NO. 1 LENGTH. ALL PAPER TUBES SHALL BE PLUGGED OR CRIMPED ON OPEN END. ALL JOINTS SHALL BE SEALED.
- NOTE NO. 2 ALL BARS SHALL BE 1/2" DEFORMED REINFORCING BARS. SPLICES WILL NOT BE PERMITTED.
- THIS KEYED CONSTRUCTION JOINT WHEN SPECIFIED, SHALL BE PAID FOR AS "EXTRA WORK" IN ACCORDANCE WITH NOTE NO. 3 SECTION 126 UNLESS SPECIFICALLY CALLED FOR IN THE SPECIAL PROVISIONS OR SHOWN ON THE PLANS.
- CURB & GUTTER SHALL BE 6" UNLESS OTHERWISE SPECIFIED. NOTE NO. 4
- NOTE NO. 5 DOWELS SHALL BE SUPPORTED BY AN APPROVED SUPPORT MADE OF NO. 7 AWG WIRE.