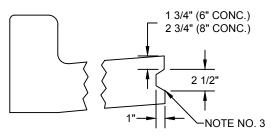

- 3/4" EXPANSION WITH 3/4"x24" SMOOTH DOWELS & 16" PAPER TUBES. DOWELS SHALL BE GREASED THE FULL NOTE NO. 1 LENGTH. ALL PAPER TUBES SHALL BE PLUGGED OR CRIMPED ON OPEN END. ALL JOINTS SHALL BE SEALED.
- NOTE NO. 2 ALL BARS SHALL BE 1/2" DEFORMED REINFORCING BARS. SPLICES WILL NOT BE PERMITTED.
- THIS KEYED CONSTRUCTION JOINT WHEN SPECIFIED, SHALL BE PAID FOR AS "EXTRA WORK" IN ACCORDANCE WITH NOTE NO. 3 SECTION 126 UNLESS SPECIFICALLY CALLED FOR IN THE SPECIAL PROVISIONS OR SHOWN ON THE PLANS.
- CURB & GUTTER SHALL BE 6" UNLESS OTHERWISE SPECIFIED. NOTE NO. 4
- NOTE NO. 5 DOWELS SHALL BE SUPPORTED BY AN APPROVED SUPPORT MADE OF NO. 7 AWG WIRE.

## SECTION A<sub>1</sub>-A<sub>1</sub>

**6" CURB & GUTTER FRONT VIEW** 

SEE DETAIL 1306 FOR **CURB DIMENSIONS** 

## SECTION A<sub>2</sub>-A<sub>2</sub>

8" CURB & GUTTER **FRONT VIEW** 