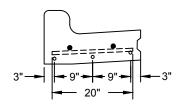

- 3/4" EXPANSION WITH 3/4"x24" SMOOTH DOWELS & 16" PAPER TUBES. DOWELS SHALL BE GREASED THE FULL NOTE NO. 1 LENGTH. ALL PAPER TUBES SHALL BE PLUGGED OR CRIMPED ON OPEN END. ALL JOINTS SHALL BE SEALED.
- NOTE NO. 2 ALL BARS SHALL BE 1/2" DEFORMED REINFORCING BARS. SPLICES WILL NOT BE PERMITTED.
- THIS KEYED CONSTRUCTION JOINT WHEN SPECIFIED, SHALL BE PAID FOR AS "EXTRA WORK" IN ACCORDANCE WITH NOTE NO. 3 SECTION 126 UNLESS SPECIFICALLY CALLED FOR IN THE SPECIAL PROVISIONS OR SHOWN ON THE PLANS.
- CURB & GUTTER SHALL BE 6" UNLESS OTHERWISE SPECIFIED. NOTE NO. 4
- NOTE NO. 5 DOWELS SHALL BE SUPPORTED BY AN APPROVED SUPPORT MADE OF NO. 7 AWG WIRE.



SEE DETAIL 1306 FOR **CURB DIMENSIONS** 

## SECTION A<sub>1</sub>-A<sub>1</sub>



**6" CURB & GUTTER FRONT VIEW** 



SEE DETAIL 1306 FOR **CURB DIMENSIONS** 

## SECTION A<sub>2</sub>-A<sub>2</sub>



8" CURB & GUTTER **FRONT VIEW** 



## **REINFORCED CURB & GUTTER PLAN VIEW**



**KEYED CONSTRUCTION JOINT DETAIL** 

CITY OF WATFORD CITY, NORTH DAKOTA PUBLIC WORKS DEPARTMENT

REINFORCED CURB & GUTTER

APPROVED FOR PUBLICATION

DWG. NO.

600-13 City Engineer

Date