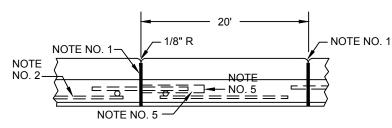

- 3/4" EXPANSION WITH 3/4"x24" SMOOTH DOWELS & 16" PAPER TUBES. DOWELS SHALL BE GREASED THE FULL NOTE NO. 1 LENGTH. ALL PAPER TUBES SHALL BE PLUGGED OR CRIMPED ON OPEN END. ALL JOINTS SHALL BE SEALED.
- NOTE NO. 2 ALL BARS SHALL BE 1/2" DEFORMED REINFORCING BARS. SPLICES WILL NOT BE PERMITTED.
- THIS KEYED CONSTRUCTION JOINT WHEN SPECIFIED, SHALL BE PAID FOR AS "EXTRA WORK" IN ACCORDANCE WITH NOTE NO. 3 SECTION 126 UNLESS SPECIFICALLY CALLED FOR IN THE SPECIAL PROVISIONS OR SHOWN ON THE PLANS.
- CURB & GUTTER SHALL BE 6" UNLESS OTHERWISE SPECIFIED. NOTE NO. 4
- NOTE NO. 5 DOWELS SHALL BE SUPPORTED BY AN APPROVED SUPPORT MADE OF NO. 7 AWG WIRE.

## **REINFORCED CURB & GUTTER PLAN VIEW**

**KEYED CONSTRUCTION JOINT DETAIL** 

CITY OF WATFORD CITY, NORTH DAKOTA PUBLIC WORKS DEPARTMENT

REINFORCED CURB & GUTTER

APPROVED FOR PUBLICATION

DWG. NO.

600-13 City Engineer