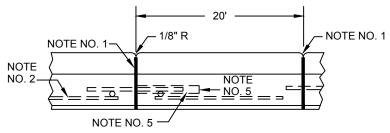

- 3/4" EXPANSION WITH 3/4"x24" SMOOTH DOWELS & 16" PAPER TUBES. DOWELS SHALL BE GREASED THE FULL NOTE NO. 1 LENGTH. ALL PAPER TUBES SHALL BE PLUGGED OR CRIMPED ON OPEN END. ALL JOINTS SHALL BE SEALED.
- NOTE NO. 2 ALL BARS SHALL BE 1/2" DEFORMED REINFORCING BARS. SPLICES WILL NOT BE PERMITTED.
- THIS KEYED CONSTRUCTION JOINT WHEN SPECIFIED, SHALL BE PAID FOR AS "EXTRA WORK" IN ACCORDANCE WITH NOTE NO. 3 SECTION 126 UNLESS SPECIFICALLY CALLED FOR IN THE SPECIAL PROVISIONS OR SHOWN ON THE PLANS.
- CURB & GUTTER SHALL BE 6" UNLESS OTHERWISE SPECIFIED. NOTE NO. 4
- NOTE NO. 5 DOWELS SHALL BE SUPPORTED BY AN APPROVED SUPPORT MADE OF NO. 7 AWG WIRE.

## **REINFORCED CURB & GUTTER PLAN VIEW**

**KEYED CONSTRUCTION JOINT DETAIL** 

CITY OF WATFORD CITY, NORTH DAKOTA PUBLIC WORKS DEPARTMENT

REINFORCED CURB & GUTTER

APPROVED FOR PUBLICATION

DWG. NO.

600-13 City Engineer