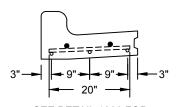

## SECTION A<sub>1</sub>-A<sub>1</sub>

**6" CURB & GUTTER FRONT VIEW** 

SEE DETAIL 1306 FOR **CURB DIMENSIONS** 